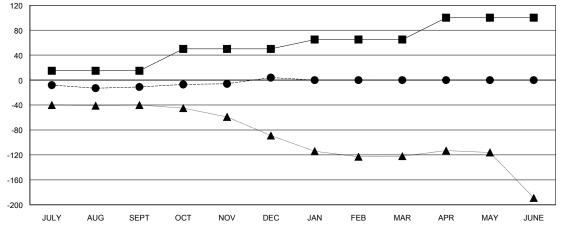

## GMT: HOWARD HUDSON LOCATION NEVADA GMT CA Clubs Members

| Members               |                           |                         |                                              |  |  |
|-----------------------|---------------------------|-------------------------|----------------------------------------------|--|--|
| RESULTS FOR 2018-2019 |                           |                         |                                              |  |  |
| QUARTER               | MEMBER GROWTH NET<br>GOAL | MEMBER GROWTH<br>ACTUAL | DROPPED MEMBERS ACTUAL (including transfers) |  |  |
| JULY/AUG/SEPT         | 15                        | 49                      | 50                                           |  |  |
| OCT/NOV/DEC           | 35                        | 74                      | 55                                           |  |  |
| JAN/FEB/MAR           | 15                        | 0                       | 0                                            |  |  |
| APR/MAY/JUNE          | 35                        | 0                       | 0                                            |  |  |

## GOALS AND ACTUAL MEMBERS CUMULATIVE

| -■- MEMBER GROWTH NET GOAL        |  |
|-----------------------------------|--|
| - ● - MEMBER GROWTH ACTUAL        |  |
| - ▲ - LAST YEAR MEMBERSHIP ACTUAL |  |
|                                   |  |
|                                   |  |
|                                   |  |