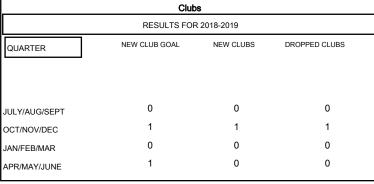

## MONTHLY MEMBERSHIP PROGRESS REPORT

District 46

Results as of: 12/31/2018

## GMT: HOWARD HUDSON LOCATION NEVADA GMT CA Clubs Members



| Members               |                           |                         |                                              |  |  |
|-----------------------|---------------------------|-------------------------|----------------------------------------------|--|--|
| RESULTS FOR 2018-2019 |                           |                         |                                              |  |  |
| QUARTER               | MEMBER GROWTH NET<br>GOAL | MEMBER GROWTH<br>ACTUAL | DROPPED MEMBERS ACTUAL (including transfers) |  |  |
| JULY/AUG/SEPT         | 15                        | 49                      | 50                                           |  |  |
| OCT/NOV/DEC           | 35                        | 74                      | 55                                           |  |  |